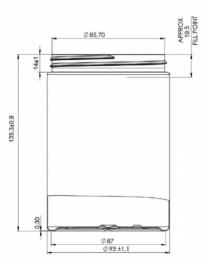

# 750ml Cylindrical Jar





# Food contact statement

We hereby confirm that this product complies with the requirements of the european ligislation (EU) no 10/2011 and all its amendments for plastics used in contact with food

## **General info**

| 06   |
|------|
| lars |
|      |
|      |
|      |
|      |
|      |
|      |
|      |
|      |
|      |

# **Packaging Info**

#### **Packed in Boxes**

| Box Dimensions (mm):       | 594 x 394 x 448 |
|----------------------------|-----------------|
| Quantity per box (pcs):    | 75              |
| Boxes per pallet (pcs):    | 20              |
| Quantity per pallet (pcs): | 1500            |
| Net weight (kg):           | 61              |
| Gross weight (kg):         | 91              |
| Pallet height (mm):        | 2400            |

### Packed in PE bags on tr